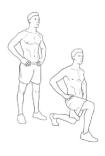

**DIRECTIONS:** Level 1 - 3 sets

Level 2 – 5 sets

Level 3 – 7 sets

2 minute rest between sets.

Start every set with:

**40** Lunges

20 Push Ups

20 Second Plank

20 Second **Push Up Plank** 

20 Air Squats

20 Snatch

20 Second **Squat Hold** 