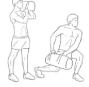

**DIRECTIONS:** Level 1 - 3 sets

Level 2 - 5 sets

Level 3 – 7 sets

2 minute rest between sets.

20 Push Ups 20 Second Plank 20 Second 20 Lunge & Swing 20 Air Squats Push Up Plank

20 Air Squats

20 Deadlift

20 Second Row Hold