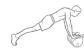

**DIRECTIONS:** Level 1 - 3 sets

Level 2 – 5 sets

Level 3 – 7 sets

2 minute rest between sets.

Start every set with:

**40** Lunges

20 Push Ups

20 Second Plank

20 Second **Push Up Plank** 

20 Air Squats

20 Snatch

20 Second **Squat Hold** 