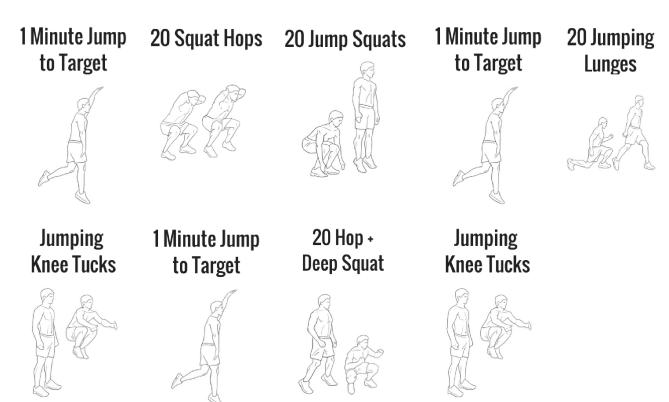

Level 2 - 5 sets

Level 3 – 7 sets

2 minute rest between sets.

| Army Crawl              | Jumping<br>Knee Tucks | Army Crawl            | 10 Second<br>Plank | Army Crawl |
|-------------------------|-----------------------|-----------------------|--------------------|------------|
|                         |                       |                       | FDE                |            |
| 10 Second<br>Side Plank | Army Crawl            | Jumping<br>Knee Tucks | Army Crawl         |            |
|                         |                       |                       |                    |            |